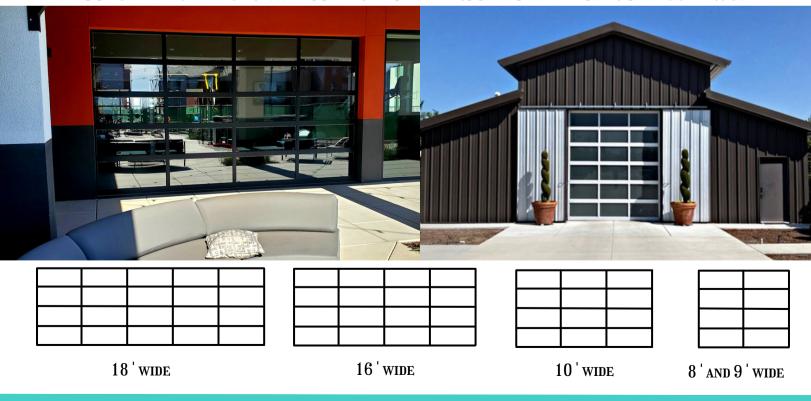

~Widths available up to 18 ' 2" and Heights available up to 14 '

~Custom heights and widths in 1" increments are available. Contact DIGBY BUILT for more information

~1/8" Tempered glass is standard Optional: 1/2" Tempered dual pane glass and 1/4" Laminate