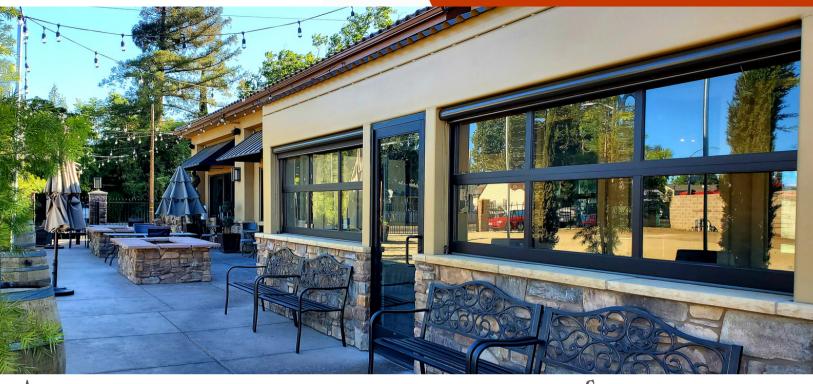

## **Built in the USA**

An aesthetically pleasing look that masters durability. Create your solarium space and the opportunity to control your privacy. Introducing, Full View Doors by Digby Built... A contemporary look to any home or business.

~Widths available up to 18 ' 2" and Heights available up to 14 '

~Custom heights and widths in 1" increments are available. Contact DIGBY BUILT for more information

~1/8" Tempered glass is standard Optional: 1/2" Tempered dual pane glass and 1/4" Laminate